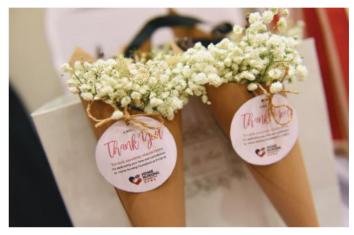

The luncheon saw over 80 corporate, partners and volunteers gathered together at this simple affair. In appreciation for their spirit of giving back, our corporate donors and partners each received a paper marbling art piece while our individual volunteers were each presented petite bouquets containing a handcrafted rose-shaped soap filled with baby's breath.

Created by our patients, each paper marbling art piece is unique to its design.

The petite bouquet (Center piece is a rose-shaped soap handcrafted by HNF staff) for our dedicated volunteers who contributed their skills and time in the past year.