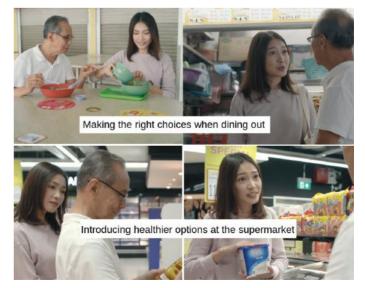

## **HNF Wellness video**

It is important to help our older parents eat right and stay active. To encourage seniors to stay healthy and age well, we will be rolling out a series of web videos this September. These videos contain simple exercises, healthy recipes and eating tips useful for seniors in their daily living. Follow us on HNF YouTube and be the first to check out these episodes in September!

We are pleased to have Ms Dawn Yeoh's participation in this web videos. Ms Yeoh, who is starring as the granddaughter, will share more about living well with her grandfather in these 12-part webisodes.