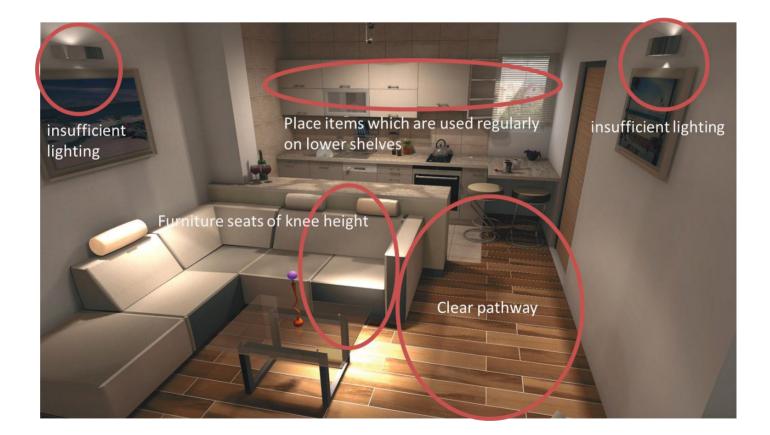

## Creating a safe home environment for elderly

Is your home environment safe for the elderly staying with you? Falls are prevalent among seniors and may lead to serious injuries. However, falls can be prevented. Find out the steps you can take to create a safe environment for your loved ones.

- 1. Ensure the furniture is not obstructing any pathway for easy navigation.
- 2. Ensure electrical wires are bound together and tucked away to create a clear and unobstructed pathway.
- 3. It is good to select furniture seats of knee height to ensure the feet can fully touch the floor when seated.
- 4. Re-arrange items which are used regularly by placing them on level shelves if they were kept in the higher shelving.
- 5. Use a long grabber to grab items out of your reach.
- 6. Ensure adequate lighting throughout the house. Light switches should be easily accessible.