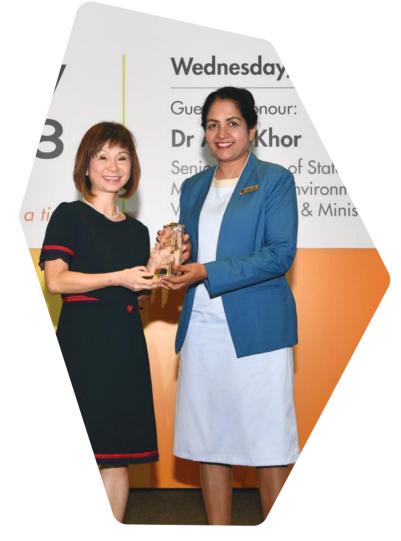

## Hard Work Pays Off For Community Care Excellence Gold Award Recipient Pushpa Kumari

From left: Dr Amy Khor, Senior Minister of State for Health presenting the award to Senior Staff Nurse, Pushpa Kumari, Community Care Excellence Gold award recipient

For her dedication to the delivery of quality patient care, she received the Community Care Excellence Gold Award for the individual category at this year's Quality and Productivity Festival on 15 September 2018.