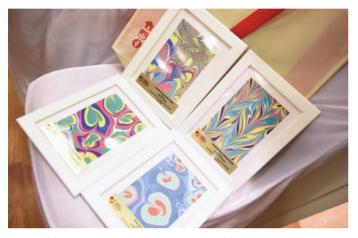

### **Dazzled By Colours On Water**

In a series of paper marbling workshops held in the final months of 2018, our seniors had a fun time as they learned to transform droplets of paints into beautiful marbled patterns on a water-based solution. The specially curated workshops, which took place at Goodman Arts Centre, were the results of a first-of-its-kind collaboration between HNF and Artefakts. Besides experimenting with a myriad of contrasting colours, our thoughtful volunteers also guided our seniors along to create intricate patterns using different colour combinations. As they witnessed their designs being transformed onto paper, the new experience also empowered them to express their creativity and imagination.

Mdm Tan Bock Eng, 81, a participant at this workshop shared that she was excited to use the colours she liked. "I wanted it to be eyecatching, just like a rainbow so I choose to blend seven different colours together", said Mdm Tan Bock Eng, who was beaming with joy as she showed off her art piece.

Created by our patients, each paper marbling art piece is unique to its design.

The petite bouquet (Center piece is a rose-shaped soap handcrafted by HNF staff) for our dedicated volunteers who contributed their skills and time in the past year.