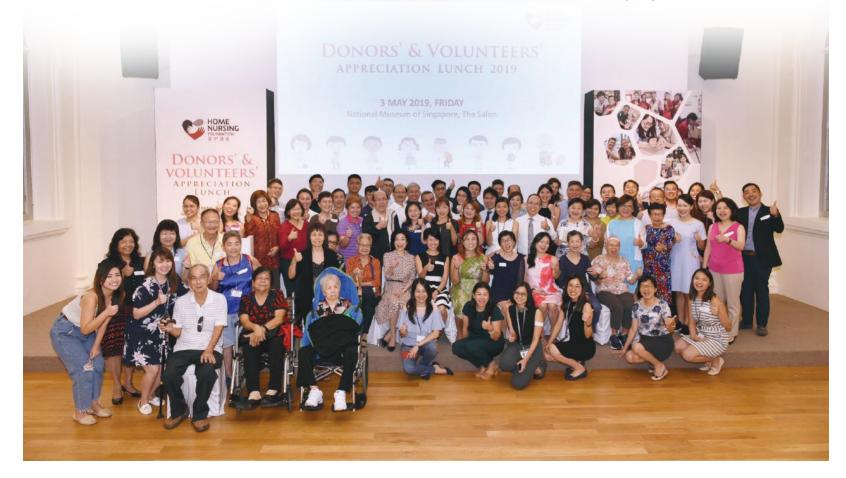

## **Donors' & Volunteers' Appreciation Lunch**

It's our way to show our thanks to our supportive donors and dedicated volunteers, as we held our Donors' & Volunteers' appreciation lunch at the National Museum of Singapore on 3 May this year.

The luncheon saw over 80 corporate, partners and volunteers gathered together at this simple affair. In appreciation for their spirit of giving back, our corporate donors and partners each received a paper marbling art piece while our individual volunteers were each presented petite bouquets containing a handcrafted rose-shaped soap filled with baby's breath.

The event also provided an opportunity for everyone to mingle together. We are happy to embark on this journey with you and we hope to have your relentless support as we continue to bring positive changes to the lives of those we impact.